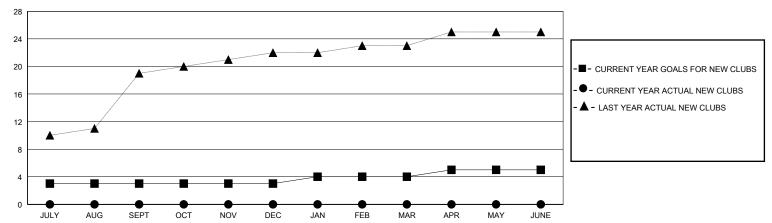

## GOALS AND ACTUAL NEW CLUBS CUMULATIVE

## District 320 D

Results as of: 7/31/2024

| GMT:                  | LOCATION INDIA |           |               |                       |                         |                         | GMT CA                                             |
|-----------------------|----------------|-----------|---------------|-----------------------|-------------------------|-------------------------|----------------------------------------------------|
| Clubs                 |                |           |               | Members               |                         |                         |                                                    |
| RESULTS FOR 2024-2025 |                |           |               | RESULTS FOR 2024-2025 |                         |                         |                                                    |
| QUARTER               | NEW CLUB GOAL  | NEW CLUBS | DROPPED CLUBS | QUARTER MEN           | MBER GROWTH NET<br>GOAL | MEMBER GROWTH<br>ACTUAL | DROPPED<br>MEMBERS ACTUAL<br>(including transfers) |
| JULY/AUG/SEPT         | 3              | 0         | 0             | JULY/AUG/SEPT         | 50                      | 71                      | 24                                                 |
| OCT/NOV/DEC           | 0              | 0         | 0             | OCT/NOV/DEC           | 25                      | 0                       | 0                                                  |
| JAN/FEB/MAR           | 1              | 0         | 0             | JAN/FEB/MAR           | 50                      | 0                       | 0                                                  |
| APR/MAY/JUNE          | 1              | 0         | 0             | APR/MAY/JUNE          | 25                      | 0                       | 0                                                  |