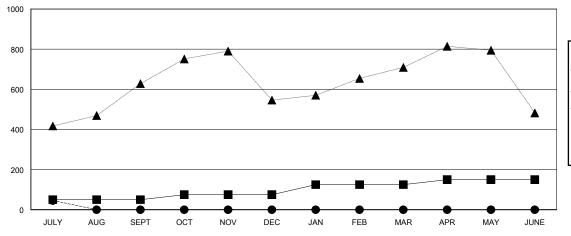

## GOALS AND ACTUAL MEMBERS CUMULATIVE

| - 🔳 - | MEMBER GROWTH NET GOAL |
|-------|------------------------|
| . • - | MEMBER GROWTH ACTUAL   |

- ▲ - LAST YEAR MEMBERSHIP ACTUAL

| DROPPED CLUBS: 0 |    |
|------------------|----|
| DROPPED MEMBERS  |    |
| DECEASED         | 1  |
| CLUB CANCELLED   | 0  |
| OTHER            | 23 |
| TOTAL            | 24 |

## District 320 D

Results as of: 7/31/2024

| GMT:                  | LOCATION INDIA |           |               |                       |                         |                         | GMT CA                                             |
|-----------------------|----------------|-----------|---------------|-----------------------|-------------------------|-------------------------|----------------------------------------------------|
| Clubs                 |                |           |               | Members               |                         |                         |                                                    |
| RESULTS FOR 2024-2025 |                |           |               | RESULTS FOR 2024-2025 |                         |                         |                                                    |
| QUARTER               | NEW CLUB GOAL  | NEW CLUBS | DROPPED CLUBS | QUARTER MEN           | MBER GROWTH NET<br>GOAL | MEMBER GROWTH<br>ACTUAL | DROPPED<br>MEMBERS ACTUAL<br>(including transfers) |
| JULY/AUG/SEPT         | 3              | 0         | 0             | JULY/AUG/SEPT         | 50                      | 71                      | 24                                                 |
| OCT/NOV/DEC           | 0              | 0         | 0             | OCT/NOV/DEC           | 25                      | 0                       | 0                                                  |
| JAN/FEB/MAR           | 1              | 0         | 0             | JAN/FEB/MAR           | 50                      | 0                       | 0                                                  |
| APR/MAY/JUNE          | 1              | 0         | 0             | APR/MAY/JUNE          | 25                      | 0                       | 0                                                  |